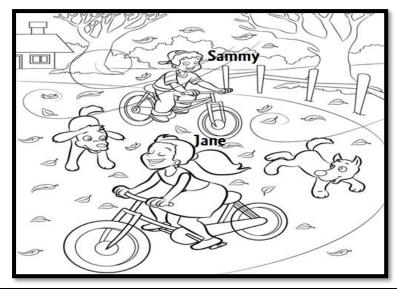

1. Observe the picture carefully and frame 5-6 sentences describing it. (You can use the words given in the help box)

| HELP BOX | windy | cycling | park  | pet dogs |  |  |
|----------|-------|---------|-------|----------|--|--|
|          | trees | leaves  | house | day      |  |  |
|          |       |         |       |          |  |  |
|          |       |         |       |          |  |  |
|          |       |         |       |          |  |  |
|          |       |         |       |          |  |  |
|          |       |         |       |          |  |  |
|          |       |         |       |          |  |  |
|          |       |         |       |          |  |  |
|          |       |         |       |          |  |  |
|          |       |         |       |          |  |  |
|          |       |         |       |          |  |  |
|          |       |         |       |          |  |  |
|          |       |         |       |          |  |  |